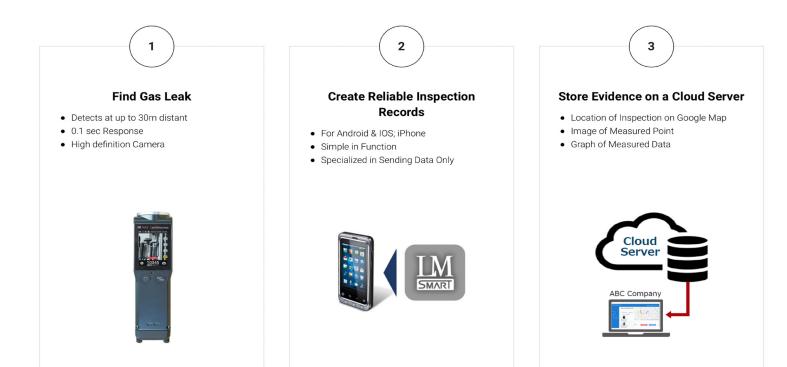

|          |
| Operation time             | >3.5 hours @25                                                               |          |
| Bluetooth                  | LM2B3E-SBA model only                                                        |          |
| Certified for explosion    | IECEx and ATEX                                                               |          |
| protection                 |                                                                              |          |
|                            |                                                                              |          |

\*Batteries are not included with this device. Four batteries are required and must be supplied by the user.

## **Inspection Management Service**

**Complete Flow**