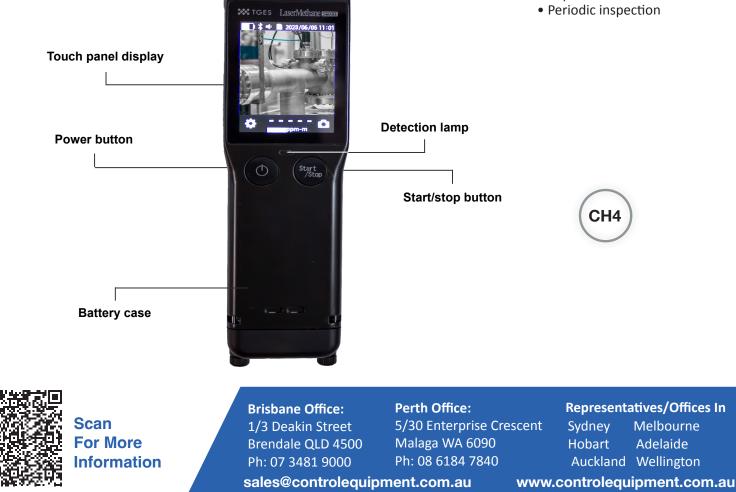

## LaserMethane Smart (LMS) Compact Portable Methane Gas Detector

- Up to 30m searching range
- Laser co-axis digital camera
- Storing data on a cloud server
- Point and shoot technology
- Compact and lightweight
- Wide LCD display with touch panel
- Ni-MH rechargeable battery